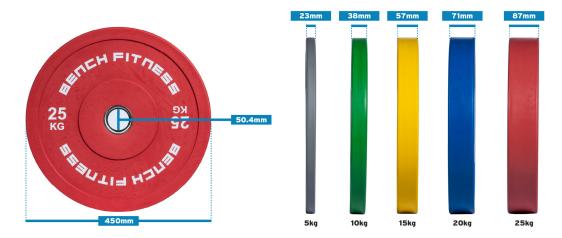

## **Specifications**

| Material: | Mixed composited recycled rubber |
|-----------|----------------------------------|
| Length:   | -                                |
| Height:   | 450mm Diameter                   |
| Width:    | -                                |
| Weight:   | 2% tolerance                     |

### **Dimensions**